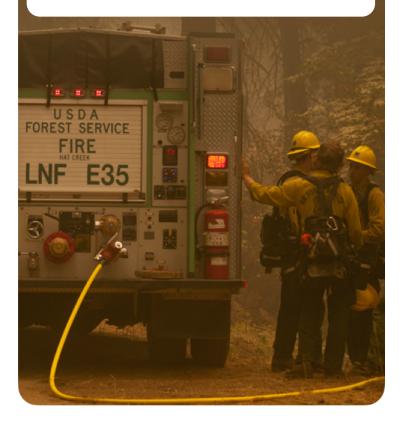

# Unlocking the power of your agency's unstructured data with Al

Rand Wacker, VP Product Strategy, Box Wyn Elder, Managing Director Federal Government, Box

**US Forest Service** 

Enabled 35K+ remote employees and 10K+ seasonable employees to digitally manage forest fire operations